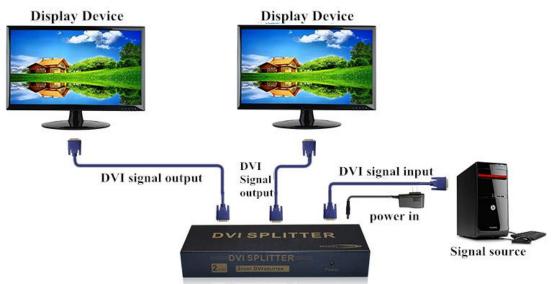

## Feature:

DVI Splitter 1X2

DVI 1 input 2 output high-definition Splitter/Split Screen, DVI splitter 1X2

The highest resolution support 1080P/60Hz,downward compatible perfect

## Specification:

1. DVI1 input 2 output high-definition Splitter/Split Screen, one route DVI signal input, two DVI signal output

2. the highest resolution support 1080P/60Hz,downward compatible perfect